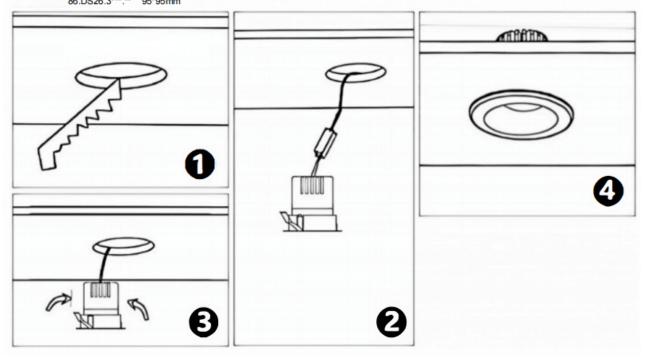

## Item code 86.D026.1423.02

- Installation and wiring of luminaire must be in accordance with all applicable local codes.
- Installation, inspection, and maintenance of luminaires should be performed by a qualified electrician.
- DO NOT make or alter any open holes in the luminaire. Do not modify the luminaire.
- DO NOT install damaged product.
- Make sure electrical power is OFF before and during installation and maintenance.
- Make sure the equipment is properly grounded.
- Make sure the supply voltage is same as the rated fixture voltage.

## Cut out in the right size

86.D025.0\*\*\*.\*\* 75mm 86.D025.1\*\*\*.\*\* 75mm 86.D025.2\*\*\*.\*\* 85mm 86.D025.3\*\*\*.\*\* 95mm 86.DS25.1\*\*\*.\*\* 75mm 86.DS25.2\*\*\*.\*\* 85mm 86.DS25.3\*\*\*.\*\* 95mm 86.D026.1\*\*\*.\*\* 75\*75mm 86.D026.2\*\*\*.\*\* 85\*85mm 86.D026.3\*\*\*.\*\* 95\*95mm 86.DS26.1\*\*\*.\*\* 75\*75mm 86.DS26.2\*\*\*.\*\* 86.DS26.3\*\*\*.\*\* 95\*95mm