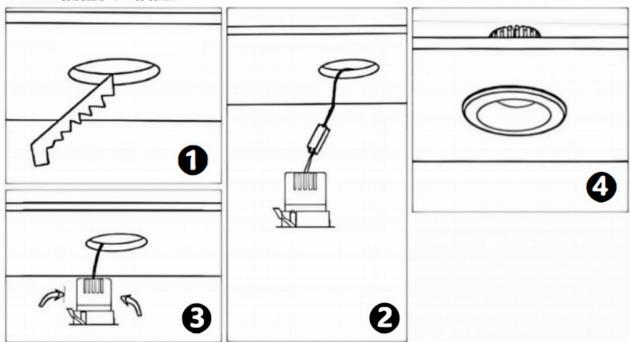

## Item code 86.D026.1423.03

- Installation and wiring of luminaire must be in accordance with all applicable local codes.
- Installation, inspection, and maintenance of luminaires should be performed by a qualified
- electrician.
- DO NOT make or alter any open holes in the luminaire. Do not modify the luminaire.
- DO NOT install damaged product.
- Make sure electrical power is OFF before and during installation and maintenance.
- Make sure the equipment is properly grounded.
- Make sure the supply voltage is same as the rated fixture voltage.