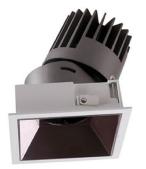

## PRO-D

Lavov Downlights from the family PRO-D ,power 12 W and CRI 90 with an optic 36 degrees made in Die Cast Aluminum finished in White with a real lumen output of 840lm and an efficiency of 70lm/W. ON/OFF driver.

## Scheme

| Product                     |                |
|-----------------------------|----------------|
| Real power (W)              | 12             |
| Real luminous flux (Lm)     | 840            |
| Luminous efficiency (Lm/W)  | 70             |
| Beam angle (º)              | 36             |
| Life time (h)               | 50000 h L80B10 |
| IP                          | 20             |
| Electrical class insulation | Clas II        |
| Colour                      | White          |
| Control gear included       | Yes            |
| Control gear                | ON/OFF         |
| Flicker Free                | Yes            |
| Light source                | LED            |
| Type of LED                 | СОВ            |
| Colour temperature (K)      | 4000           |
| Colour consistency (SDCM)   | SDCM<3         |
| CRI                         | 90             |
|                             |                |