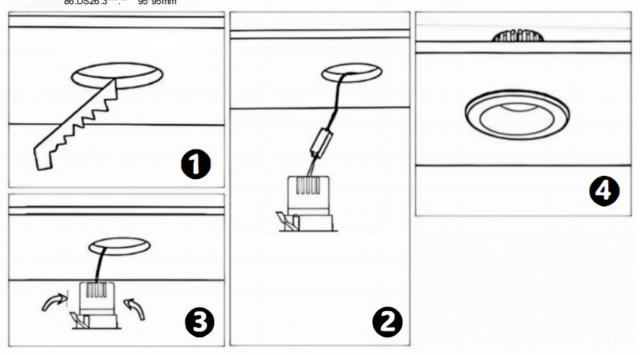

## Cut out in the right size

86.D025.0\*\*\*.\*\* 75mm 86.D025.1\*\*\*.\*\* 75mm 86.D025.2\*\*\*.\*\* 85mm 86.D025.3\*\*\*.\*\* 95mm 86.DS25.1\*\*\*.\*\* 75mm 86.DS25.2\*\*\*.\*\* 85mm 86.DS25.3\*\*\*.\*\* 95mm 86.D026.1\*\*\*.\*\* 75\*75mm 86.D026.2\*\*\*.\*\* 85\*85mm 86.D026.3\*\*\*.\*\* 95\*95mm 86.DS26.1\*\*\*.\*\* 75\*75mm 86.DS26.2\*\*\*.\*\* 86.DS26.3\*\*\*.\*\* 95\*95mm