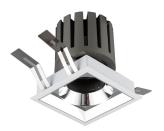

## INDOOR / DOWNLIGHTS / PRO-D / **PRO-DS**

## Item code 86.D026.1431.01

- Installation and wiring of luminaire must be in accordance with all applicable local codes.
- Installation, inspection, and maintenance of luminaires should be performed by a qualified electrician.
- DO NOT make or alter any open holes in the luminaire. Do not modify the luminaire.
- DO NOT install damaged product.
- Make sure electrical power is OFF before and during installation and maintenance.
- Make sure the equipment is properly grounded.
- Make sure the supply voltage is same as the rated fixture voltage.