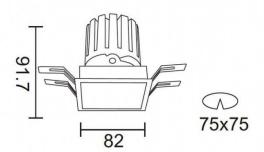

## **Scheme**

| Product                     |                |  |  |
|-----------------------------|----------------|--|--|
| Real power (W)              | 12.2           |  |  |
| Real luminous flux (Lm)     | 787.5          |  |  |
| Luminous efficiency (Lm/W)  | 64.56          |  |  |
| Beam angle (º)              | 36             |  |  |
| Life time (h)               | 50000 h L80B10 |  |  |
| IP                          | 20             |  |  |
| Electrical class insulation | Clas II        |  |  |
| Colour                      | Black          |  |  |
| Control gear included       | Yes            |  |  |
| Control gear                | ON/OFF         |  |  |
| Flicker Free                | Yes            |  |  |
| Light source                | LED            |  |  |
| Type of LED                 | СОВ            |  |  |
| Colour temperature (K)      | 4000           |  |  |
| Colour consistency (SDCM)   | SDCM<3         |  |  |
| CRI                         | 90             |  |  |