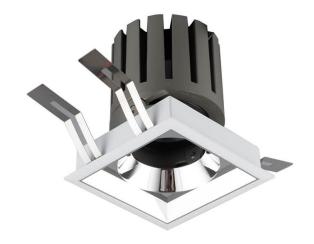

## **PRO-DS**

Lavov downlight from the family PRO-DS with a power of 12,2W and an optics 36 degrees . CCT 4000K. With a total lumen output of 787,5Im and a luminous efficiency of 64,56Im/W.ON/OFF driver. Made in die cast aluminum and finished in Black color.