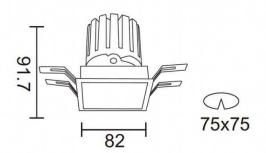

## **PRO-DS**

Lavov downlight from the family PRO-DS with a power of 12,2W and an optics 36 degrees . CCT 4000K. With a total lumen output of 787,5Im and a luminous efficiency of 64,56Im/W.ON/OFF driver. Made in die cast aluminum and finished in Silver color.

## **Scheme**

| Product                     |                |  |  |
|-----------------------------|----------------|--|--|
| Real power (W)              | 12.2           |  |  |
| Real luminous flux (Lm)     | 787.5          |  |  |
| Luminous efficiency (Lm/W)  | 64.56          |  |  |
| Beam angle (º)              | 36             |  |  |
| Life time (h)               | 50000 h L80B10 |  |  |
| IP                          | 20             |  |  |
| Electrical class insulation | Clas II        |  |  |
| Colour                      | Silver         |  |  |
| Control gear included       | Yes            |  |  |
| Control gear                | ON/OFF         |  |  |
| Flicker Free                | Yes            |  |  |
| Light source                | LED            |  |  |
| Type of LED                 | СОВ            |  |  |
| Colour temperature (K)      | 4000           |  |  |
| Colour consistency (SDCM)   | SDCM<3         |  |  |
| CRI                         | 90             |  |  |