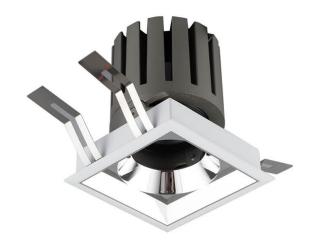

## **PRO-DS**

Lavov downlight from the family PRO-DS with a power of 12,2W and an optics 36 degrees . CCT 4000K. With a total lumen output of 787,5Im and a luminous efficiency of 64,56Im/W.ON/OFF driver. Made in die cast aluminum and finished in Silver color.

## **Scheme**

| Product                     |                |  |  |
|-----------------------------|----------------|--|--|
| Real power (W)              | 12.2           |  |  |
| Real luminous flux (Lm)     | 787.5          |  |  |
| Luminous efficiency (Lm/W)  | 64.56          |  |  |
| Beam angle (º)              | 36             |  |  |
| Life time (h)               | 50000 h L80B10 |  |  |
| IP                          | 20             |  |  |
| Electrical class insulation | Clas II        |  |  |
| Colour                      | Silver         |  |  |
| Control gear included       | Yes            |  |  |
| Control gear                | ON/OFF         |  |  |
| Flicker Free                | Yes            |  |  |
| Light source                | LED            |  |  |
| Type of LED                 | СОВ            |  |  |
| Colour temperature (K)      | 4000           |  |  |
| Colour consistency (SDCM)   | SDCM<3         |  |  |
| CRI                         | 90             |  |  |