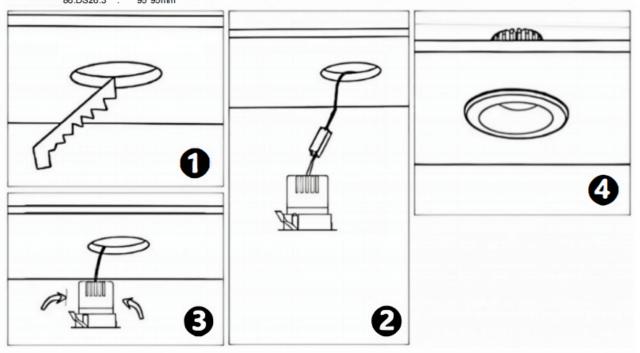

## Item code 86.D026.1431.03

- Installation and wiring of luminaire must be in accordance with all applicable local codes.
- Installation, inspection, and maintenance of luminaires should be performed by a qualified electrician.
- DO NOT make or alter any open holes in the luminaire. Do not modify the luminaire.
- DO NOT install damaged product.
- Make sure electrical power is OFF before and during installation and maintenance.
- Make sure the equipment is properly grounded.
- Make sure the supply voltage is same as the rated fixture voltage.