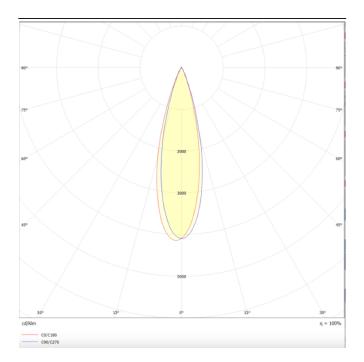

## Scheme

Photometry

## PRO-DS

Lavov downlight from the family PRO-DS with a power of 12,2W and an optics 36 degrees . CCT 4000K. With a total lumen output of 787,5lm and a luminous efficiency of 64,56lm/W.DALI driver. Made in die cast aluminum and finished in White color.