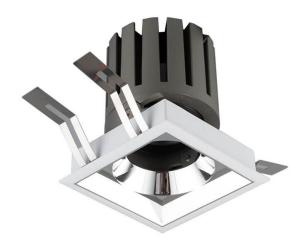

## PRO-DS

Lavov downlight from the family PRO-DS with a power of 12,2W and an optics 36 degrees . CCT 4000K. With a total lumen output of 787,5lm and a luminous efficiency of 64,56lm/W.DALI driver. Made in die cast aluminum and finished in White color.