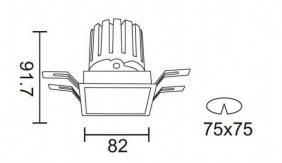

## Scheme



Photometry





## PRO-DS

Lavov downlight from the family PRO-DS with a power of 12,2W and an optics 36 degrees . CCT 4000K. With a total lumen output of 787,5lm and a luminous efficiency of 64,56lm/W.DALI driver. Made in die cast aluminum and finished in White color.

| Item code    | 86.D026.1433.01 Indoor Downlights  |  |
|--------------|------------------------------------|--|
| Product type |                                    |  |
| Category     |                                    |  |
| Family       | PRO-D                              |  |
| Subfamily    | PRO-DS                             |  |
| Pictograms   | □ 220 v → CRI 790 C€               |  |
|              | Driver   On   IP   50000h   L80B10 |  |

| Product                     | ·              |
|--------------------