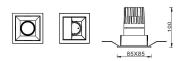

## PRO-D

Lavov Downlights from the family PRO-D ,power 12 W and CRI 90 with an optic 36 degrees made in Die Cast Aluminum finished in White with a real lumen output of 840lm and an efficiency of 70lm/W. DALI driver.

| ltem code    | 86.D026.1433.01                          |
|--------------|------------------------------------------|
| Product type | Indoor                                   |
| Category     | Downlights                               |
| Family       | PRO-D                                    |
| Subfamily    | PRO-D                                    |
| Pictograms   | □ 220 v<br>240 v<br>xx° 90 CE            |
|              | Driver On IP 50000h<br>INCL. Off DALE 20 |

## Scheme



## Photometry



| Product                     |                |
|-----------------------------|----------------|
| Real power (W)              | 12             |
| Real luminous flux (Lm)     | 840            |
| Luminous efficiency (Lm/W)  | 70             |
| Beam angle (º)              | 36             |
| Life time (h)               | 50000 h L80B10 |
| IP                          | 20             |
| Electrical class insulation | Clas II        |
| Colour                      | White          |
| Control gear included       | Yes            |
| Control gear                | DALI           |
| Flicker Free                | Yes            |
| Light source                | LED            |
| Type of LED                 | СОВ            |
| Colour temperature (K)      | 4000