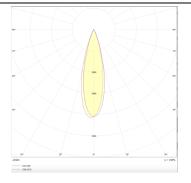

## Photometry

| Product                     |                |
|-----------------------------|----------------|
| Real power (W)              | 12             |
| Real luminous flux (Lm)     | 840            |
| Luminous efficiency (Lm/W)  | 70             |
| Beam angle (º)              | 36             |
| Life time (h)               | 50000 h L80B10 |
| IP                          | 20             |
| Electrical class insulation | Clas II        |
| Colour                      | White          |
| Control gear included       | Yes            |
| Control gear                | DALI           |
| Flicker Free                | Yes            |
| Light source                | LED            |
| Type of LED                 | СОВ            |
| Colour temperature (K)      | 4000           |
| Colour consistency (SDCM)   | SDCM<3         |
| CRI                         | 90             |
|                             |                |