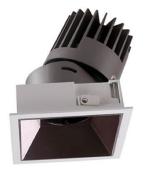

## PRO-D

Lavov Downlights from the family PRO-D ,power 12 W and CRI 90 with an optic 36 degrees made in Die Cast Aluminum finished in White with a real lumen output of 840lm and an efficiency of 70lm/W. DALI driver.

| ltem code    | 86.D026.1433.01                          |
|--------------|------------------------------------------|
| Product type | Indoor                                   |
| Category     | Downlights                               |
| Family       | PRO-D                                    |
| Subfamily    | PRO-D                                    |
| Pictograms   | □ 220 v<br>240 v<br>xx° 90 CE            |
|              | Driver On IP 50000h<br>INCL. Off DALE 20 |