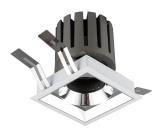

## INDOOR / DOWNLIGHTS / PRO-D / **PRO-DS**

## Item code 86.D026.1433.01

- Installation and wiring of luminaire must be in accordance with all applicable local codes.
- Installation, inspection, and maintenance of luminaires should be performed by a qualified electrician.
- DO NOT make or alter any open holes in the luminaire. Do not modify the luminaire.
- DO NOT install damaged product.
- Make sure electrical power is OFF before and during installation and maintenance.
- Make sure the equipment is properly grounded.
- Make sure the supply voltage is same as the rated fixture voltage.