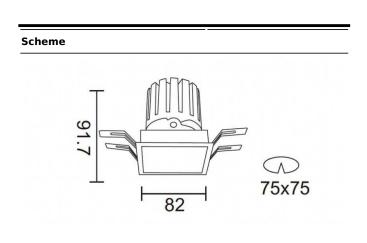

## PRO-DS

Lavov downlight from the family PRO-DS with a power of 12,2W and an optics 36 degrees . CCT 4000K. With a total lumen output of 787,5Im and a luminous efficiency of 64,56Im/W.DALI driver. Made in die cast aluminum and finished in Black color.