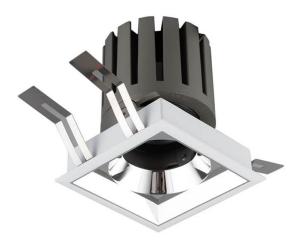

## PRO-DS

Lavov downlight from the family PRO-DS with a power of 12,2W and an optics 36 degrees . CCT 4000K. With a total lumen output of 787,5Im and a luminous efficiency of 64,56Im/W.DALI driver. Made in die cast aluminum and finished in Black color.