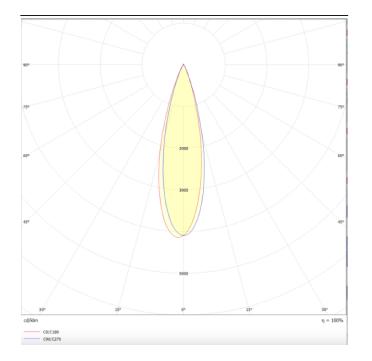

Photometry

## PRO-DS

Lavov downlight from the family PRO-DS with a power of 12,2W and an optics 36 degrees . CCT 4000K. With a total lumen output of 787,5Im and a luminous efficiency of 64,56Im/W.DALI driver. Made in die cast aluminum and finished in Black color.

| Product                     |                |
|-----------------------------|----------------|
| Real power (W)              | 12.2           |
| Real luminous flux (Lm)     | 787.5          |
| Luminous efficiency (Lm/W)  | 64.56          |
| Beam angle (º)              | 36             |
| Life time (h)               | 50000 h L80B10 |
| IP                          | 20             |
| Electrical class insulation | Clas II        |
| Colour                      | Black          |
| Control gear included       | Yes            |
| Control gear                | DALI           |
| Flicker Free                | Yes            |
| Light source                | LED            |
| Type of LED                 | СОВ            |
| Colour temperature (K)      | 4000           |
| Colour consistency (SDCM)   | SDCM<3         |
| CRI                         | 90             |