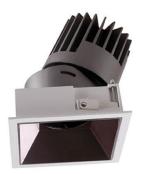

## PRO-D

Lavov Downlights from the family PRO-D ,power 12 W and CRI 90 with an optic 36 degrees made in Die Cast Aluminum finished in Black with a real lumen output of 840lm and an efficiency of 70lm/W. DALI driver.