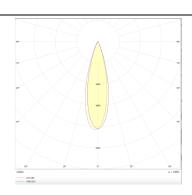

## **Photometry**

| Product                     |                |
|-----------------------------|----------------|
| Real power (W)              | 12             |
| Real luminous flux (Lm)     | 840            |
| Luminous efficiency (Lm/W)  | 70             |
| Beam angle (º)              | 36             |
| Life time (h)               | 50000 h L80B10 |
| IP                          | 20             |
| Electrical class insulation | Clas II        |
| Colour                      | Black          |
| Control gear included       | Yes            |
| Control gear                | DALI           |
| Flicker Free                | Yes            |
| Light source                | LED            |
| Type of LED                 | СОВ            |
| Colour temperature (K)      | 4000           |
| Colour consistency (SDCM)   | SDCM<3         |
| CRI                         | 90             |