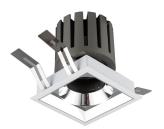

## INDOOR / DOWNLIGHTS / PRO-D / **PRO-DS**

## Item code 86.D026.1433.02

- Installation and wiring of luminaire must be in accordance with all applicable local codes.
- Installation, inspection, and maintenance of luminaires should be performed by a qualified electrician.
- DO NOT make or alter any open holes in the luminaire. Do not modify the luminaire.
- DO NOT install damaged product.
- Make sure electrical power is OFF before and during installation and maintenance.
- Make sure the equipment is properly grounded.
- Make sure the supply voltage is same as the rated fixture voltage.