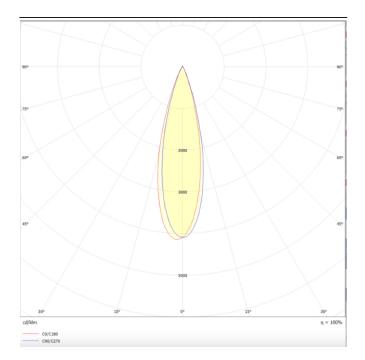

## PRO-DS

Lavov downlight from the family PRO-DS with a power of 12,2W and an optics 36 degrees . CCT 4000K. With a total lumen output of 787,5lm and a luminous efficiency of 64,56lm/W.DALI driver. Made in die cast aluminum and finished in Silver color.

| Product                     |                |
|-----------------------------|----------------|
| Real power (W)              | 12.2           |
| Real luminous flux (Lm)     | 787.5          |
| Luminous efficiency (Lm/W)  | 64.56          |
| Beam angle (º)              | 36             |
| Life time (h)               | 50000 h L80B10 |
| IP                          | 20             |
| Electrical class insulation | Clas II        |
| Colour                      | Silver         |
| Control gear included       | Yes            |
| Control gear                | DALI           |
| Flicker Free                | Yes            |
| Light source                | LED            |
| Type of LED                 | СОВ            |
| Colour temperature (K)      | 4000           |
| Colour consistency (SDCM)   | SDCM<3         |
| CRI                         | 90             |