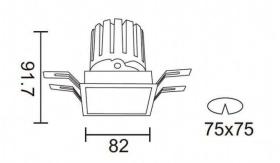

| Product                     |                |
|-----------------------------|----------------|
| Real power (W)              | 12.2           |
| Real luminous flux (Lm)     | 787.5          |
| Luminous efficiency (Lm/W)  | 64.56          |
| Beam angle (º)              | 36             |
| Life time (h)               | 50000 h L80B10 |
| IP                          | 20             |
| Electrical class insulation | Clas II        |
| Colour                      | Silver         |
| Control gear included       | Yes            |
| Control gear                | DALI           |
| Flicker Free                | Yes            |
| Light source                | LED            |
| Type of LED                 | СОВ            |
| Colour temperature (K)      | 4000           |
| Colour consistency (SDCM)   | SDCM<3         |
| CRI                         | 90             |