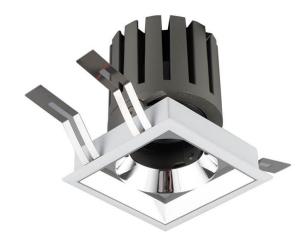

## PRO-DS

Lavov downlight from the family PRO-DS with a power of 12,2W and an optics 36 degrees . CCT 4000K. With a total lumen output of 787,5lm and a luminous efficiency of 64,56lm/W.DALI driver. Made in die cast aluminum and finished in Silver color.

| Item code    | 86.D026.1433.03<br>Indoor          |  |
|--------------|------------------------------------|--|
| Product type |                                    |  |
| Category     | Downlights                         |  |
| Family       | PRO-D                              |  |
| Subfamily    | PRO-DS                             |  |
| Pictograms   | □ 220 v ⊋ CRI 90 C€                |  |
|              | Driver   On   IP   50000h   L80B10 |  |