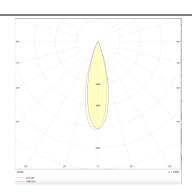

## **Photometry**

| Product                     |                |
|-----------------------------|----------------|
| Real power (W)              | 12             |
| Real luminous flux (Lm)     | 840            |
| Luminous efficiency (Lm/W)  | 70             |
| Beam angle (º)              | 36             |
| Life time (h)               | 50000 h L80B10 |
| IP                          | 20             |
| Electrical class insulation | Clas II        |
| Colour                      | Silver         |
| Control gear included       | Yes            |
| Control gear                | DALI           |
| Flicker Free                | Yes            |
| Light source                | LED            |
| Type of LED                 | СОВ            |
| Colour temperature (K)      | 4000           |
| Colour consistency (SDCM)   | SDCM<3         |
| CRI                         | 90             |