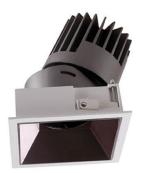

## PRO-D

Lavov Downlights from the family PRO-D ,power 12 W and CRI 90 with an optic 36 degrees made in Die Cast Aluminum finished in Silver with a real lumen output of 840lm and an efficiency of 70lm/W. DALI driver.