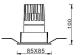

## PRO-D

Lavov Downlights from the family PRO-D ,power 12 W and CRI 90 with an optic 36 degrees made in Die Cast Aluminum finished in Silver with a real lumen output of 840lm and an efficiency of 70lm/W. DALI driver.

| Item code    | 86.D026.1433.03                             |
|--------------|---------------------------------------------|
| Product type | Indoor                                      |
| Category     | Downlights                                  |
| Family       | PRO-D                                       |
| Subfamily    | PRO-D                                       |
| Pictograms   | □ 220 V                                     |
|              | Driver   On     DALL   IP   50000h   L80B10 |

## Scheme







## **Photometry**



| Product                     |                |
|-----------------------------|----------------|
| Real power (W)              | 12             |
| Real luminous flux (Lm)     | 840            |
| Luminous efficiency (Lm/W)  | 70             |
| Beam angle (º)              | 36             |
| Life time (h)               | 50000 h L80B10 |
| IP                          | 20             |
| Electrical class insulation | Clas II        |
| Colour                      | Silver         |
| Control gear included       | Yes            |
| Control gear                | DALI           |
| Flicker Free                | Yes            |
| Light source                | LED            |
| Type of LED                 | СОВ            |
| Colour temperature (K)      | 4000