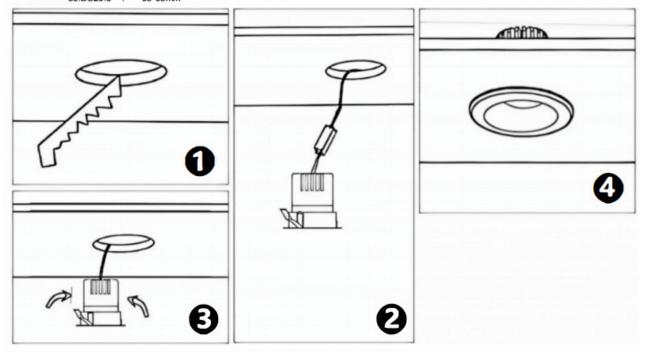

## Item code 86.D026.1433.03

- Installation and wiring of luminaire must be in accordance with all applicable local codes.
- Installation, inspection, and maintenance of luminaires should be performed by a qualified electrician.
- DO NOT make or alter any open holes in the luminaire. Do not modify the luminaire.
- DO NOT install damaged product.
- Make sure electrical power is OFF before and during installation and maintenance.
- Make sure the equipment is properly grounded.
- Make sure the supply voltage is same as the rated fixture voltage.