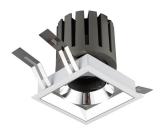

## INDOOR / DOWNLIGHTS / PRO-D / **PRO-DS**

## Item code 86.D026.1433.03

- Installation and wiring of luminaire must be in accordance with all applicable local codes.
- Installation, inspection, and maintenance of luminaires should be performed by a qualified electrician.
- DO NOT make or alter any open holes in the luminaire. Do not modify the luminaire.
- DO NOT install damaged product.
- Make sure electrical power is OFF before and during installation and maintenance.
- Make sure the equipment is properly grounded.
- Make sure the supply voltage is same as the rated fixture voltage.