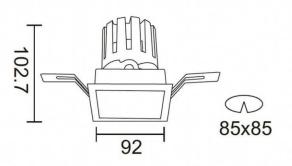

## PRO-DS

Lavov downlight from the family PRO-DS with a power of 17,73W and an optics 12 degrees . CCT 3000K. With a total lumen output of 1556lm and a luminous efficiency of 87,76lm/W.ON/OFF driver. Made in die cast aluminum and finished in White color.

| Item code    | 86.D026.2311.01                             |  |
|--------------|---------------------------------------------|--|
| Product type | Indoor                                      |  |
| Category     | Downlights                                  |  |
| Family       | PRO-D                                       |  |
| Subfamily    | PRO-DS                                      |  |
| Pictograms   | □ 220<br>240 V → CRI<br>70 CE               |  |
|              | Driver On IP 50000h<br>INCL Off DALL L80B10 |  |

Scheme

| Product                     |                |
|-----------------------------|----------------|
| Real power (W)              | 17.73          |
| Real luminous flux (Lm)     | 1556           |
| Luminous efficiency (Lm/W)  | 87.76          |
| Beam angle (º)              | 12             |
| Life time (h)               | 50000 h L80B10 |
| IP                          | 20             |
| Electrical class insulation | Clas II        |
| Colour                      | White          |
| Control gear included       | Yes            |
| Control gear                | ON/OFF         |
| Flicker Free                | Yes            |
| Light source                | LED            |
| Type of LED                 | СОВ            |
| Colour temperature (K)      | 3000           |
| Colour consistency (SDCM)   | SDCM<3         |
| CRI                         | 90             |
|                             |                |