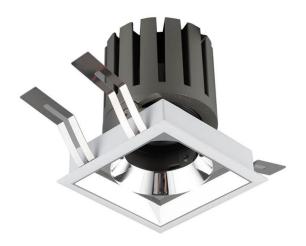

## PRO-DS

Lavov downlight from the family PRO-DS with a power of 17,73W and an optics 12 degrees . CCT 3000K. With a total lumen output of 1556lm and a luminous efficiency of 87,76lm/W.ON/OFF driver. Made in die cast aluminum and finished in White color.

| Item code    | 86.D026.2311.01                             |  |
|--------------|---------------------------------------------|--|
| Product type | Indoor                                      |  |
| Category     | Downlights                                  |  |
| Family       | PRO-D                                       |  |
| Subfamily    | PRO-DS                                      |  |
| Pictograms   | □ 220<br>240 V → CRI<br>70 CE               |  |
|              | Driver On IP 50000h<br>INCL Off DALL L80B10 |  |

Scheme

| Product                     |                |
|-----------------------------|----------------|
| Real power (W)              | 17.73          |
| Real luminous flux (Lm)     | 1556           |
| Luminous efficiency (Lm/W)  | 87.76          |
| Beam angle (º)              | 12             |
| Life time (h)               | 50000 h L80B10 |
| IP                          | 20             |
| Electrical class insulation | Clas II        |
| Colour                      | White          |
| Control gear included       | Yes            |
| Control gear                | ON/OFF         |
| Flicker Free                | Yes            |
| Light source                | LED            |
| Type of LED                 | СОВ            |
| Colour temperature (K)      | 3000           |
| Colour consistency (SDCM)   | SDCM<3         |
| CRI                         | 90             |
|                             |                |