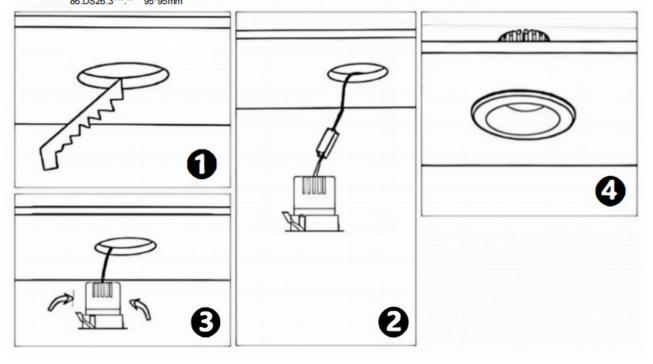

## Item code 86.D026.2311.01

- Installation and wiring of luminaire must be in accordance with all applicable local codes.
- Installation, inspection, and maintenance of luminaires should be performed by a qualified electrician.
- DO NOT make or alter any open holes in the luminaire. Do not modify the luminaire.
- DO NOT install damaged product.
- Make sure electrical power is OFF before and during installation and maintenance.
- Make sure the equipment is properly grounded.
- Make sure the supply voltage is same as the rated fixture voltage.

## Cut out in the right size

86.D025.0\*\*\*.\*\* 75mm 86.D025.1\*\*\*.\*\* 75mm 86.D025.2\*\*\*.\*\* 85mm 86.D025.3\*\*\*.\*\* 95mm 86.DS25.1\*\*\*.\*\* 75mm 86.DS25.2\*\*\*.\*\* 85mm 86.DS25.3\*\*\*.\*\* 95mm 86.D026.1\*\*\*.\*\* 75\*75mm 86.D026.2\*\*\*.\*\* 85\*85mm 86.D026.3\*\*\*.\*\* 95\*95mm 86.DS26.1\*\*\*.\*\* 75\*75mm 86.DS26.2\*\*\*.\*\* 86.DS26.3\*\*\*.\*\* 95\*95mm