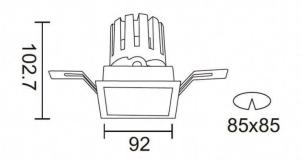

## **PRO-DS**

Lavov downlight from the family PRO-DS with a power of 17,73W of 1556lm and a luminous efficiency of 87,76lm/W.ON/OFF driver. Made in die cast aluminum and finished in Black color.

| Item code    | 86.D026.2311.02 Indoor Downlights PRO-D |  |
|--------------|-----------------------------------------|--|
| Product type |                                         |  |
| Category     |                                         |  |
| Family       |                                         |  |
| Subfamily    | PRO-DS                                  |  |
| Pictograms   | 220 v CRI CE                            |  |
|              | Driver INCL. Off IP 50000h L80B10       |  |