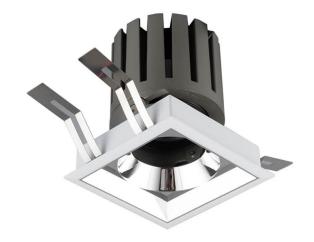

## **PRO-DS**

Lavov downlight from the family PRO-DS with a power of 17,73W of 1556lm and a luminous efficiency of 87,76lm/W.ON/OFF driver. Made in die cast aluminum and finished in Black color.

| Item code    | 86.D026.2311.02 Indoor Downlights PRO-D |  |
|--------------|-----------------------------------------|--|
| Product type |                                         |  |
| Category     |                                         |  |
| Family       |                                         |  |
| Subfamily    | PRO-DS                                  |  |
| Pictograms   | 220 v CRI CE                            |  |
|              | Driver INCL. Off IP 50000h L80B10       |  |