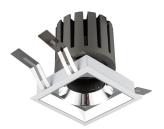

## INDOOR / DOWNLIGHTS / PRO-D / **PRO-DS**

## Item code 86.D026.2311.02

- Installation and wiring of luminaire must be in accordance with all applicable local codes.
- Installation, inspection, and maintenance of luminaires should be performed by a qualified electrician.
- DO NOT make or alter any open holes in the luminaire. Do not modify the luminaire.
- DO NOT install damaged product.
- Make sure electrical power is OFF before and during installation and maintenance.
- Make sure the equipment is properly grounded.
- Make sure the supply voltage is same as the rated fixture voltage.