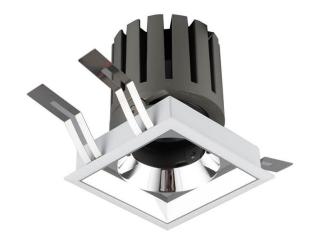

## **PRO-DS**

Lavov downlight from the family PRO-DS with a power of 17,73W of 1556lm and a luminous efficiency of 87,76lm/W.ON/OFF driver. Made in die cast aluminum and finished in Silver color.

| Item code    | 86.D026.2311.03 Indoor Downlights PRO-D     |  |
|--------------|---------------------------------------------|--|
| Product type |                                             |  |
| Category     |                                             |  |
| Family       |                                             |  |
| Subfamily    | PRO-DS                                      |  |
| Pictograms   | 220 v CRI CE                                |  |
|              | Driver   On     DALL   IP   50000h   L80B10 |  |