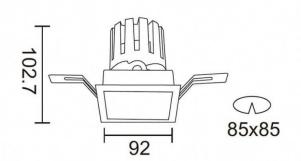

## **PRO-DS**

Lavov downlight from the family PRO-DS with a power of 17,73W of 1556lm and a luminous efficiency of 87,76lm/W.ON/OFF driver. Made in die cast aluminum and finished in Silver color.

| Item code    | 86.D026.2311.03 Indoor Downlights PRO-D     |  |
|--------------|---------------------------------------------|--|
| Product type |                                             |  |
| Category     |                                             |  |
| Family       |                                             |  |
| Subfamily    | PRO-DS                                      |  |
| Pictograms   | 220 v CRI CE                                |  |
|              | Driver   On     DALL   IP   50000h   L80B10 |  |

## **Scheme**

| Product                     |                |  |
|-----------------------------|----------------|--|
| Real power (W)              | 17.73          |  |
| Real luminous flux (Lm)     | 1556           |  |
| Luminous efficiency (Lm/W)  | 87.76          |  |
| Beam angle (º)              | 12             |  |
| Life time (h)               | 50000 h L80B10 |  |
| IP                          | 20             |  |
| Electrical class insulation | Clas II        |  |
| Colour                      | Silver         |  |
| Control gear included       | Yes            |  |
| Control gear                | ON/OFF         |  |
| Flicker Free                | Yes            |  |
| Light source                | LED            |  |
| Type of LED                 | СОВ            |  |
| Colour temperature (K)      | 3000           |  |
| Colour consistency (SDCM)   | SDCM<3         |  |
| CRI                         | 90             |  |