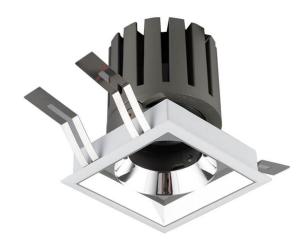

## **PRO-DS**

Lavov downlight from the family PRO-DS with a power of 17,73W of 1556lm and a luminous efficiency of 87,76lm/W.DALI driver. Made in die cast aluminum and finished in White color.

| Item code    | 86.D026.2313.01 Indoor Downlights  |  |
|--------------|------------------------------------|--|
| Product type |                                    |  |
| Category     |                                    |  |
| Family       | PRO-D                              |  |
| Subfamily    | PRO-DS                             |  |
| Pictograms   | □ 220 v → CRI 90 C€                |  |
|              | Driver   On   IP   50000h   L80B10 |  |