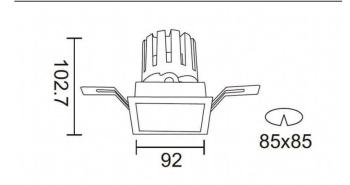

## **PRO-DS**

Lavov downlight from the family PRO-DS with a power of 17,73W of 1556lm and a luminous efficiency of 87,76lm/W.DALI driver. Made in die cast aluminum and finished in White color.

| Item code    | 86.D026.2313.01 Indoor Downlights  |  |
|--------------|------------------------------------|--|
| Product type |                                    |  |
| Category     |                                    |  |
| Family       | PRO-D                              |  |
| Subfamily    | PRO-DS                             |  |
| Pictograms   | □ 220 v → CRI 90 C€                |  |
|              | Driver   On   IP   50000h   L80B10 |  |