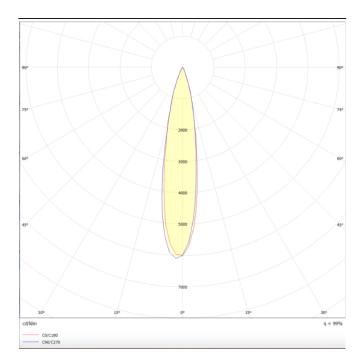

## **Scheme**

Photometry

| Product                     |                |
|-----------------------------|----------------|
| Real power (W)              | 17.73          |
| Real luminous flux (Lm)     | 1556           |
| Luminous efficiency (Lm/W)  | 87.76          |
| Beam angle (º)              | 12             |
| Life time (h)               | 50000 h L80B10 |
| IP                          | 20             |
| Electrical class insulation | Clas II        |
| Colour                      | White          |
| Control gear included       | Yes            |
| Control gear                | DALI           |
| Flicker Free                | Yes            |
| Light source                | LED            |
| Type of LED                 | СОВ            |
| Colour temperature (K)      | 3000           |
| Colour consistency (SDCM)   | SDCM<3         |
| CRI                         | 90             |