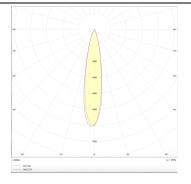

## Photometry

| Product                     |                   |
|-----------------------------|-------------------|
| Real power (W)              | 18                |
| Real luminous flux (Lm)     | 1129              |
| Luminous efficiency (Lm/W)  | 62.72222222222001 |
| Beam angle (º)              | 12                |
| Life time (h)               | 50000 h L80B10    |
| IP                          | 20                |
| Electrical class insulation | Clas II           |
| Colour                      | White             |
| Control gear included       | Yes               |
| Control gear                | DALI              |
| Flicker Free                | Yes               |
| Light source                | LED               |
| Type of LED                 | СОВ               |
| Colour temperature (K)      | 3000              |
| Colour consistency (SDCM)   | SDCM<3            |
| CRI                         | 90                |
|                             |                   |