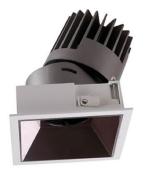

## PRO-D

Lavov Downlights from the family PRO-D ,power 18 W and CRI 90 with an optic 12 degrees made in Die Cast Aluminum finished in White with a real lumen output of 1129lm and an efficiency of62,72lm/W. DALI driver.