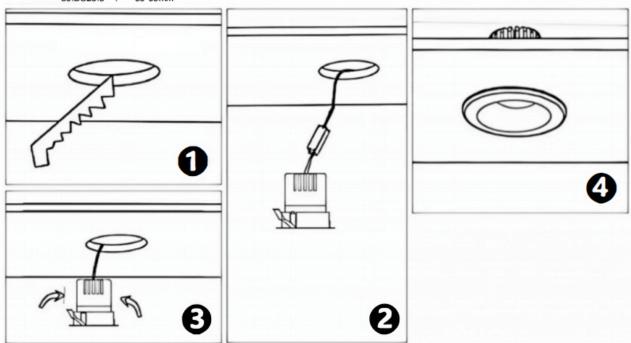

## Item code 86.D026.2313.01

- Installation and wiring of luminaire must be in accordance with all applicable local codes.
- Installation, inspection, and maintenance of luminaires should be performed by a qualified
- electrician.
- DO NOT make or alter any open holes in the luminaire. Do not modify the luminaire.
- DO NOT install damaged product.
- Make sure electrical power is OFF before and during installation and maintenance.
- Make sure the equipment is properly grounded.
- Make sure the supply voltage is same as the rated fixture voltage.