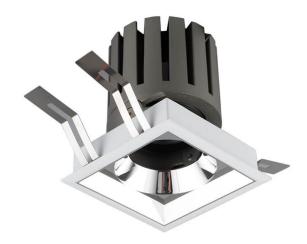

## **PRO-DS**

Lavov downlight from the family PRO-DS with a power of 17,73W of 1556lm and a luminous efficiency of 87,76lm/W.DALI driver. Made in die cast aluminum and finished in Black color.

| Item code    | 86.D026.2313.02 Indoor Downlights  |  |
|--------------|------------------------------------|--|
| Product type |                                    |  |
| Category     |                                    |  |
| Family       | PRO-D                              |  |
| Subfamily    | PRO-DS                             |  |
| Pictograms   | □ 220 v → CRI 790 C€               |  |
|              | Driver   On   IP   50000h   L80B10 |  |