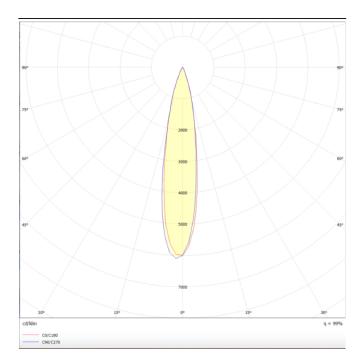

## **Scheme**

Photometry

| Product                     | ·              |
|-----------------------------|----------------|
| Real power (W)              | 17.73          |
| Real luminous flux (Lm)     | 1556           |
| Luminous efficiency (Lm/W)  | 87.76          |
| Beam angle (º)              | 12             |
| Life time (h)               | 50000 h L80B10 |
| IP                          | 20             |
| Electrical class insulation | Clas II        |
| Colour                      | Black          |
| Control gear included       | Yes            |
| Control gear                | DALI           |
| Flicker Free                | Yes            |
| Light source                | LED            |
| Type of LED                 | СОВ            |
| Colour temperature (K)      | 3000           |
| Colour consistency (SDCM)   | SDCM<3         |
| CRI                         | 90             |