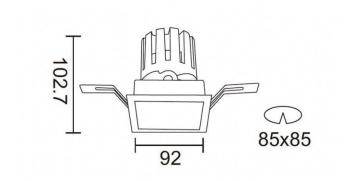

## **PRO-DS**

Lavov downlight from the family PRO-DS with a power of 17,73W of 1556lm and a luminous efficiency of 87,76lm/W.DALI driver. Made in die cast aluminum and finished in Black color.

| Item code    | 86.D026.2313.02 Indoor Downlights  |  |
|--------------|------------------------------------|--|
| Product type |                                    |  |
| Category     |                                    |  |
| Family       | PRO-D                              |  |
| Subfamily    | PRO-DS                             |  |
| Pictograms   | □ 220 v → CRI 790 C€               |  |
|              | Driver   On   IP   50000h   L80B10 |  |