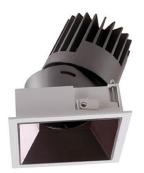

## PRO-D

Lavov Downlights from the family PRO-D ,power 18 W and CRI 90 with an optic 12 degrees made in Die Cast Aluminum finished in Black with a real lumen output of 1129lm and an efficiency of62,72lm/W. DALI driver.

| Item code    | 86.D026.2313.02                                      |
|--------------|------------------------------------------------------|
| Product type | Indoor                                               |
| Category     | Downlights                                           |
| Family       | PRO-D                                                |
| Subfamily    | PRO-D                                                |
| Pictograms   | 220 v CRI CE XX° CRI 90                              |
|              | Driver   On   IP   50000h   INCL   Off   20   L80B10 |

## **Photometry**

| Product                     |                  |
|-----------------------------|------------------|
| Real power (W)              | 18               |
| Real luminous flux (Lm)     | 1129             |
| Luminous efficiency (Lm/W)  | 62.7222222222001 |
| Beam angle (º)              | 12               |
| Life time (h)               | 50000 h L80B10   |
| IP                          | 20               |
| Electrical class insulation | Clas II          |
| Colour                      | Black            |
| Control gear included       | Yes              |
| Control gear                | DALI             |
| Flicker Free                | Yes              |
| Light source                | LED              |
| Type of LED                 | СОВ              |
| Colour temperature (K)      | 3000             |
| Colour consistency (SDCM)   | SDCM<3           |
| CRI                         | 90               |