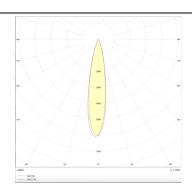

## PRO-D

Lavov Downlights from the family PRO-D ,power 18 W and CRI 90 with an optic 12 degrees made in Die Cast Aluminum finished in Black with a real lumen output of 1129lm and an efficiency of62,72lm/W. DALI driver.

## **Photometry**

| Product                     |                  |
|-----------------------------|------------------|
| Real power (W)              | 18               |
| Real luminous flux (Lm)     | 1129             |
| Luminous efficiency (Lm/W)  | 62.7222222222001 |
| Beam angle (º)              | 12               |
| Life time (h)               | 50000 h L80B10   |
| IP                          | 20               |
| Electrical class insulation | Clas II          |
| Colour                      | Black            |
| Control gear included       | Yes              |
| Control gear                | DALI             |
| Flicker Free                | Yes              |
| Light source                | LED              |
| Type of LED                 | СОВ              |
| Colour temperature (K)      | 3000             |
| Colour consistency (SDCM)   | SDCM<3           |
| CRI                         | 90               |