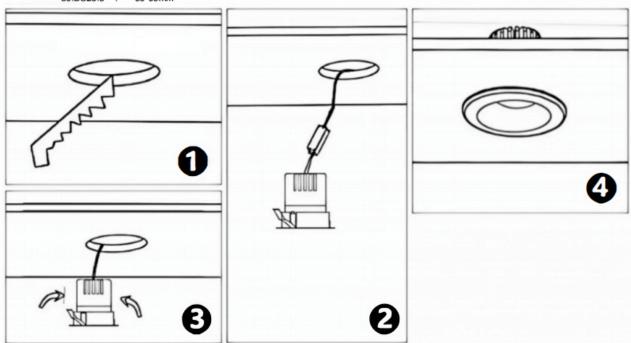

## Item code 86.D026.2313.02

- Installation and wiring of luminaire must be in accordance with all applicable local codes.
- Installation, inspection, and maintenance of luminaires should be performed by a qualified
- electrician.
- DO NOT make or alter any open holes in the luminaire. Do not modify the luminaire.
- DO NOT install damaged product.
- Make sure electrical power is OFF before and during installation and maintenance.
- Make sure the equipment is properly grounded.
- Make sure the supply voltage is same as the rated fixture voltage.