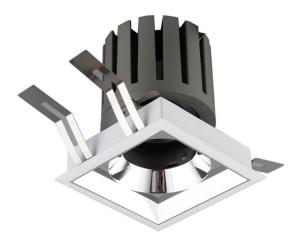

## PRO-DS

Lavov downlight from the family PRO-DS with a power of 17,73W and an optics 12 degrees . CCT 3000K. With a total lumen output of 1556lm and a luminous efficiency of 87,76lm/W.DALI driver. Made in die cast aluminum and finished in Silver color.