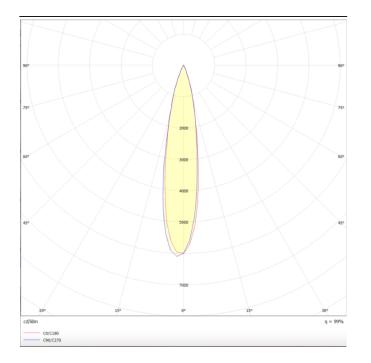

## PRO-DS

Lavov downlight from the family PRO-DS with a power of 17,73W and an optics 12 degrees . CCT 3000K. With a total lumen output of 1556lm and a luminous efficiency of 87,76lm/W.DALI driver. Made in die cast aluminum and finished in Silver color.

| Product                     |                |
|-----------------------------|----------------|
| Real power (W)              | 17.73          |
| Real luminous flux (Lm)     | 1556           |
| Luminous efficiency (Lm/W)  | 87.76          |
| Beam angle (º)              | 12             |
| Life time (h)               | 50000 h L80B10 |
| IP                          | 20             |
| Electrical class insulation | Clas II        |
| Colour                      | Silver         |
| Control gear included       | Yes            |
| Control gear                | DALI           |
| Flicker Free                | Yes            |
| Light source                | LED            |
| Type of LED                 | СОВ            |
| Colour temperature (K)      | 3000           |
| Colour consistency (SDCM)   | SDCM<3         |
| CRI                         | 90             |