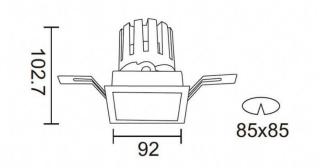

| Item code    | 86.D026.2313.03<br>Indoor<br>Downlights    |  |
|--------------|--------------------------------------------|--|
| Product type |                                            |  |
| Category     |                                            |  |
| Family       | PRO-D                                      |  |
| Subfamily    | PRO-DS                                     |  |
| Pictograms   | □ 220 v → CRI<br>240 v → XX* 90 CE         |  |
|              | Driver On IP 50000h<br>INCL. Off 20 L80B10 |  |

| Product                     |                |
|-----------------------------|----------------|
| Real power (W)              | 17.73          |
| Real luminous flux (Lm)     | 1556           |
| Luminous efficiency (Lm/W)  | 87.76          |
| Beam angle (º)              | 12             |
| Life time (h)               | 50000 h L80B10 |
| IP                          | 20             |
| Electrical class insulation | Clas II        |
| Colour                      | Silver         |
| Control gear included       | Yes            |
| Control gear                | DALI           |
| Flicker Free                | Yes            |
| Light source                | LED            |
| Type of LED                 | СОВ            |
| Colour temperature (K)      | 3000           |
| Colour consistency (SDCM)   | SDCM<3         |
| CRI                         | 90             |