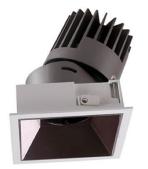

## PRO-D

Lavov Downlights from the family PRO-D ,power 18 W and CRI 90 with an optic 12 degrees made in Die Cast Aluminum finished in Silver with a real lumen output of 1129Im and an efficiency of62,72Im/W. DALI driver.

## Photometry

| Product                     |                   |
|-----------------------------|-------------------|
| Real power (W)              | 18                |
| Real luminous flux (Lm)     | 1129              |
| Luminous efficiency (Lm/W)  | 62.72222222222001 |
| Beam angle (º)              | 12                |
| Life time (h)               | 50000 h L80B10    |
| IP                          | 20                |
| Electrical class insulation | Clas II           |
| Colour                      | Silver            |
| Control gear included       | Yes               |
| Control gear                | DALI              |
| Flicker Free                | Yes               |
| Light source                | LED               |
| Type of LED                 | СОВ               |
| Colour temperature (K)      | 3000              |
| Colour consistency (SDCM)   | SDCM<3            |
| CRI                         | 90                |
|                             |                   |