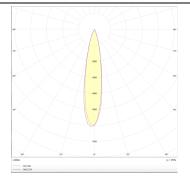

## Photometry

| Product                     |                   |
|-----------------------------|-------------------|
| Real power (W)              | 18                |
| Real luminous flux (Lm)     | 1129              |
| Luminous efficiency (Lm/W)  | 62.72222222222001 |
| Beam angle (º)              | 12                |
| Life time (h)               | 50000 h L80B10    |
| IP                          | 20                |
| Electrical class insulation | Clas II           |
| Colour                      | Silver            |
| Control gear included       | Yes               |
| Control gear                | DALI              |
| Flicker Free                | Yes               |
| Light source                | LED               |
| Type of LED                 | СОВ               |
| Colour temperature (K)      | 3000              |
| Colour consistency (SDCM)   | SDCM<3            |
| CRI                         | 90                |
|                             |                   |