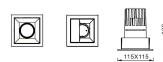

## PRO-D

Lavov Downlights from the family PRO-D ,power 18 W and CRI 90 with an optic 12 degrees made in Die Cast Aluminum finished in Silver with a real lumen output of 1129Im and an efficiency of62,72Im/W. DALI driver.

| Item code    | 86.D026.2313.03                              |
|--------------|----------------------------------------------|
| Product type | Indoor                                       |
| Category     | Downlights                                   |
| Family       | PRO-D                                        |
| Subfamily    | PRO-D                                        |
| Pictograms   | □ 220<br>240 V → CRI<br>XX* 90 C€            |
|              | Driver<br>INCL. Off Date IP 50000h<br>L80B10 |

## Scheme



## Photometry



| Product                     |                   |
|-----------------------------|-------------------|
| Real power (W)              | 18                |
| Real luminous flux (Lm)     | 1129              |
| Luminous efficiency (Lm/W)  | 62.72222222222001 |
| Beam angle (º)              | 12                |
| Life time (h)               | 50000 h L80B10    |
| IP                          | 20                |
| Electrical class insulation | Clas II           |
| Colour                      | Silver            |
| Control gear included       | Yes               |
| Control gear                | DALI              |
| Flicker Free                | Yes               |
| Light source                | LED               |
| Type of LED                 | СОВ               |
|