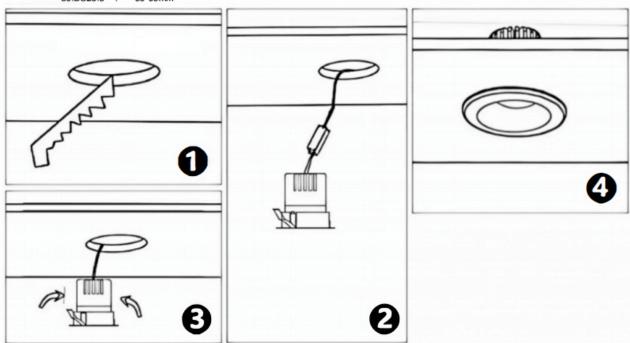

## Item code 86.D026.2313.03

- Installation and wiring of luminaire must be in accordance with all applicable local codes.
- Installation, inspection, and maintenance of luminaires should be performed by a qualified
- electrician.
- DO NOT make or alter any open holes in the luminaire. Do not modify the luminaire.
- DO NOT install damaged product.
- Make sure electrical power is OFF before and during installation and maintenance.
- Make sure the equipment is properly grounded.
- Make sure the supply voltage is same as the rated fixture voltage.