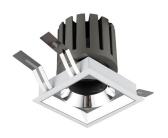

## INDOOR / DOWNLIGHTS / PRO-D / PRO-DS

## Item code 86.D026.2313.03

- Installation and wiring of luminaire must be in accordance with all applicable local codes.
- Installation, inspection, and maintenance of luminaires should be performed by a qualified
- electrician.
- DO NOT make or alter any open holes in the luminaire. Do not modify the luminaire.
- DO NOT install damaged product.
- Make sure electrical power is OFF before and during installation and maintenance.
- Make sure the equipment is properly grounded.
- Make sure the supply voltage is same as the rated fixture voltage.