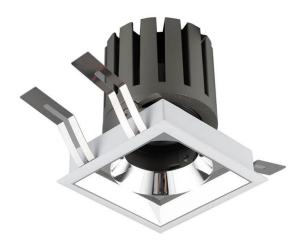

## PRO-DS

Lavov downlight from the family PRO-DS with a power of 17,73W and an optics 24 degrees . CCT 3000K. With a total lumen output of 1556lm and a luminous efficiency of 87,76lm/W.ON/OFF driver. Made in die cast aluminum and finished in White color.

Scheme

| Product                     |                |
|-----------------------------|----------------|
| Real power (W)              | 17.73          |
| Real luminous flux (Lm)     | 1556           |
| Luminous efficiency (Lm/W)  | 87.76          |
| Beam angle (º)              | 24             |
| Life time (h)               | 50000 h L80B10 |
| IP                          | 20             |
| Electrical class insulation | Clas II        |
| Colour                      | White          |
| Control gear included       | Yes            |
| Control gear                | ON/OFF         |
| Flicker Free                | Yes            |
| Light source                | LED            |
| Type of LED                 | СОВ            |
| Colour temperature (K)      | 3000           |
| Colour consistency (SDCM)   | SDCM<3         |
| CRI                         | 90             |
|                             |                |