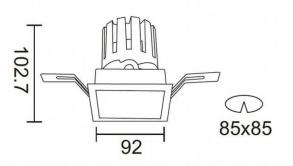

Scheme

| Product                     |                |
|-----------------------------|----------------|
| Real power (W)              | 17.73          |
| Real luminous flux (Lm)     | 1556           |
| Luminous efficiency (Lm/W)  | 87.76          |
| Beam angle (º)              | 24             |
| Life time (h)               | 50000 h L80B10 |
| IP                          | 20             |
| Electrical class insulation | Clas II        |
| Colour                      | White          |
| Control gear included       | Yes            |
| Control gear                | ON/OFF         |
| Flicker Free                | Yes            |
| Light source                | LED            |
| Type of LED                 | СОВ            |
| Colour temperature (K)      | 3000           |
| Colour consistency (SDCM)   | SDCM<3         |
| CRI                         | 90             |
|                             |                |