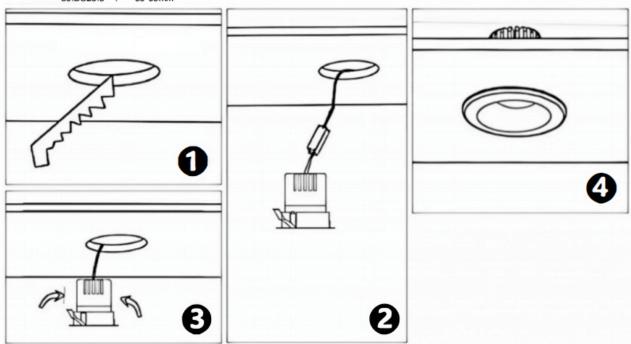

## Item code 86.D026.2321.01

- Installation and wiring of luminaire must be in accordance with all applicable local codes.
- Installation, inspection, and maintenance of luminaires should be performed by a qualified
- electrician.
- DO NOT make or alter any open holes in the luminaire. Do not modify the luminaire.
- DO NOT install damaged product.
- Make sure electrical power is OFF before and during installation and maintenance.
- Make sure the equipment is properly grounded.
- Make sure the supply voltage is same as the rated fixture voltage.