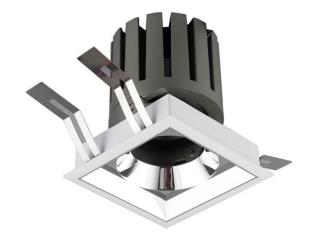

## **PRO-DS**

Lavov downlight from the family PRO-DS with a power of 17,73W and an optics 24 degrees . CCT 3000K. With a total lumen output of 1556lm and a luminous efficiency of 87,76lm/W.ON/OFF driver. Made in die cast aluminum and finished in Black color.