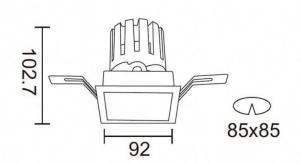

## **Scheme**

| Product                     |                |  |  |
|-----------------------------|----------------|--|--|
| Real power (W)              | 17.73          |  |  |
| Real luminous flux (Lm)     | 1556           |  |  |
| Luminous efficiency (Lm/W)  | 87.76          |  |  |
| Beam angle (º)              | 24             |  |  |
| Life time (h)               | 50000 h L80B10 |  |  |
| IP                          | 20             |  |  |
| Electrical class insulation | Clas II        |  |  |
| Colour                      | Black          |  |  |
| Control gear included       | Yes            |  |  |
| Control gear                | ON/OFF         |  |  |
| Flicker Free                | Yes            |  |  |
| Light source                | LED            |  |  |
| Type of LED                 | СОВ            |  |  |
| Colour temperature (K)      | 3000           |  |  |
| Colour consistency (SDCM)   | SDCM<3         |  |  |
| CRI                         | 90             |  |  |
|                             |                |  |  |