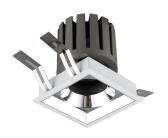

## INDOOR / DOWNLIGHTS / PRO-D / PRO-DS

## Item code 86.D026.2321.02

- Installation and wiring of luminaire must be in accordance with all applicable local codes.
- Installation, inspection, and maintenance of luminaires should be performed by a qualified
- electrician.
- DO NOT make or alter any open holes in the luminaire. Do not modify the luminaire.
- DO NOT install damaged product.
- Make sure electrical power is OFF before and during installation and maintenance.
- Make sure the equipment is properly grounded.
- Make sure the supply voltage is same as the rated fixture voltage.