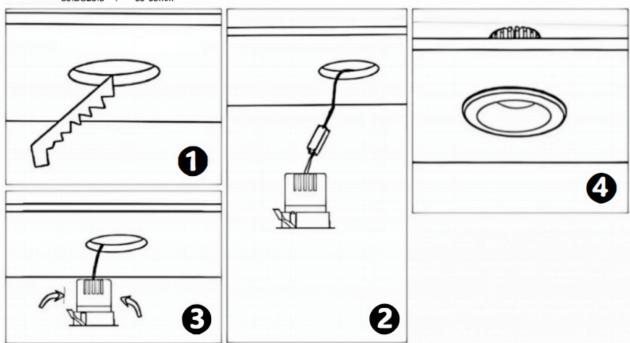

## Item code 86.D026.2321.02

- Installation and wiring of luminaire must be in accordance with all applicable local codes.
- Installation, inspection, and maintenance of luminaires should be performed by a qualified
- electrician.
- DO NOT make or alter any open holes in the luminaire. Do not modify the luminaire.
- DO NOT install damaged product.
- Make sure electrical power is OFF before and during installation and maintenance.
- Make sure the equipment is properly grounded.
- Make sure the supply voltage is same as the rated fixture voltage.