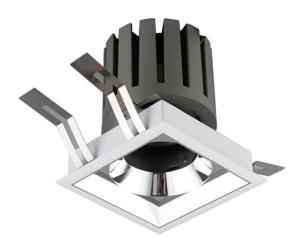

## PRO-DS

Lavov downlight from the family PRO-DS with a power of 17,73W and an optics 24 degrees . CCT 3000K. With a total lumen output of 1556lm and a luminous efficiency of 87,76lm/W.ON/OFF driver. Made in die cast aluminum and finished in Silver color.

Scheme

| Product                     |                |
|-----------------------------|----------------|
| Real power (W)              | 17.73          |
| Real luminous flux (Lm)     | 1556           |
| Luminous efficiency (Lm/W)  | 87.76          |
| Beam angle (º)              | 24             |
| Life time (h)               | 50000 h L80B10 |
| IP                          | 20             |
| Electrical class insulation | Clas II        |
| Colour                      | Silver         |
| Control gear included       | Yes            |
| Control gear                | ON/OFF         |
| Flicker Free                | Yes            |
| Light source                | LED            |
| Type of LED                 | СОВ            |
| Colour temperature (K)      | 3000           |
| Colour consistency (SDCM)   | SDCM<3         |
| CRI                         | 90             |
|                             |                |