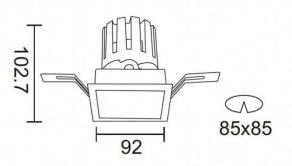

## PRO-DS

Lavov downlight from the family PRO-DS with a power of 17,73W and an optics 24 degrees . CCT 3000K. With a total lumen output of 1556lm and a luminous efficiency of 87,76lm/W.ON/OFF driver. Made in die cast aluminum and finished in Silver color.

Scheme

| Product                     |                |
|-----------------------------|----------------|
| Real power (W)              | 17.73          |
| Real luminous flux (Lm)     | 1556           |
| Luminous efficiency (Lm/W)  | 87.76          |
| Beam angle (º)              | 24             |
| Life time (h)               | 50000 h L80B10 |
| IP                          | 20             |
| Electrical class insulation | Clas II        |
| Colour                      | Silver         |
| Control gear included       | Yes            |
| Control gear                | ON/OFF         |
| Flicker Free                | Yes            |
| Light source                | LED            |
| Type of LED                 | СОВ            |
| Colour temperature (K)      | 3000           |
| Colour consistency (SDCM)   | SDCM<3         |
| CRI                         | 90             |
|                             |                |