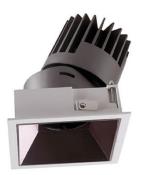

## PRO-D

Lavov Downlights from the family PRO-D ,power 18 W and CRI 90 with an optic 24 degrees made in Die Cast Aluminum finished in Silver with a real lumen output of 1163lm and an efficiency of64,61lm/W. ON/OFF driver.

## Scheme

| Product                     |                    |
|-----------------------------|--------------------|
| Real power (W)              | 18                 |
| Real luminous flux (Lm)     | 1163               |
| Luminous efficiency (Lm/W)  | 64.611111111111001 |
| Beam angle (º)              | 24                 |
| Life time (h)               | 50000 h L80B10     |
| IP                          | 20                 |
| Electrical class insulation | Clas II            |
| Colour                      | Silver             |
| Control gear included       | Yes                |
| Control gear                | ON/OFF             |
| Flicker Free                | Yes                |
| Light source                | LED                |
| Type of LED                 | СОВ                |
| Colour temperature (K)      | 3000               |
| Colour consistency (SDCM)   | SDCM<3             |
| CRI                         | 90                 |