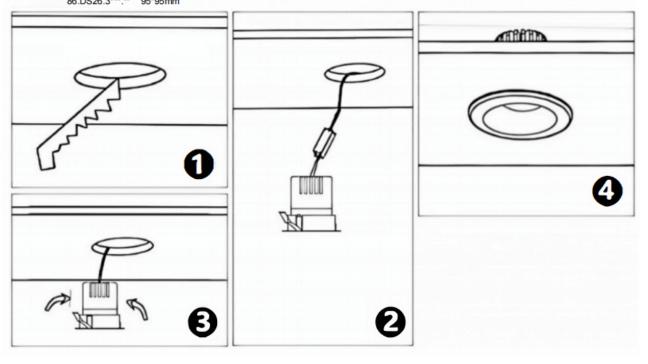

## Item code 86.D026.2321.03

- Installation and wiring of luminaire must be in accordance with all applicable local codes.
- Installation, inspection, and maintenance of luminaires should be performed by a qualified electrician.
- DO NOT make or alter any open holes in the luminaire. Do not modify the luminaire.
- DO NOT install damaged product.
- Make sure electrical power is OFF before and during installation and maintenance.
- Make sure the equipment is properly grounded.
- Make sure the supply voltage is same as the rated fixture voltage.

## Cut out in the right size

86.D025.0\*\*\*.\*\* 75mm 86.D025.1\*\*\*.\*\* 75mm 86.D025.2\*\*\*.\*\* 85mm 86.D025.3\*\*\*.\*\* 95mm 86.DS25.1\*\*\*.\*\* 75mm 86.DS25.2\*\*\*.\*\* 85mm 86.DS25.3\*\*\*.\*\* 95mm 86.D026.1\*\*\*.\*\* 75\*75mm 86.D026.2\*\*\*.\*\* 85\*85mm 86.D026.3\*\*\*.\*\* 95\*95mm 86.DS26.1\*\*\*.\*\* 75\*75mm 86.DS26.2\*\*\*.\*\* 86.DS26.3\*\*\*.\*\* 95\*95mm