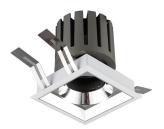

## INDOOR / DOWNLIGHTS / PRO-D / **PRO-DS**

## Item code 86.D026.2321.03

- Installation and wiring of luminaire must be in accordance with all applicable local codes.
- Installation, inspection, and maintenance of luminaires should be performed by a qualified electrician.
- DO NOT make or alter any open holes in the luminaire. Do not modify the luminaire.
- DO NOT install damaged product.
- Make sure electrical power is OFF before and during installation and maintenance.
- Make sure the equipment is properly grounded.
- Make sure the supply voltage is same as the rated fixture voltage.