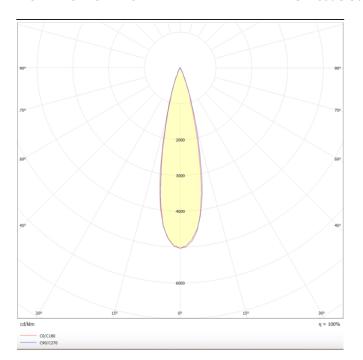

## **Scheme**

Photometry

## **PRO-DS**

Lavov downlight from the family PRO-DS with a power of 17,73Wand an optics 24 degrees . CCT 3000K. With a total lumen output of 1556lm and a luminous efficiency of 87,76lm/W.DALI driver. Made in die cast aluminum and finished in White color.