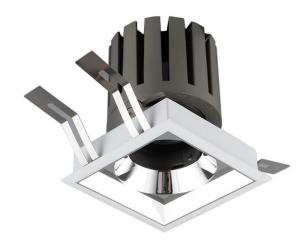

## **PRO-DS**

Lavov downlight from the family PRO-DS with a power of 17,73Wand an optics 24 degrees . CCT 3000K. With a total lumen output of 1556lm and a luminous efficiency of 87,76lm/W.DALI driver. Made in die cast aluminum and finished in White color.