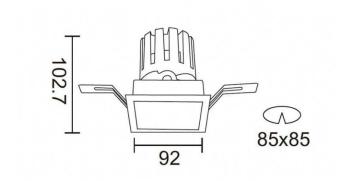

## **PRO-DS**

Lavov downlight from the family PRO-DS with a power of 17,73Wand an optics 24 degrees . CCT 3000K. With a total lumen output of 1556lm and a luminous efficiency of 87,76lm/W.DALI driver. Made in die cast aluminum and finished in White color.

| Product                     |                |
|-----------------------------|----------------|
| Real power (W)              | 17.73          |
| Real luminous flux (Lm)     | 1556           |
| Luminous efficiency (Lm/W)  | 87.76          |
| Beam angle (º)              | 24             |
| Life time (h)               | 50000 h L80B10 |
| IP                          | 20             |
| Electrical class insulation | Clas II        |
| Colour                      | White          |
| Control gear included       | Yes            |
| Control gear                | DALI           |
| Flicker Free                | Yes            |
| Light source                | LED            |
| Type of LED                 | СОВ            |
| Colour temperature (K)      | 3000           |
| Colour consistency (SDCM)   | SDCM<3         |
| CRI                         | 90             |
|                             |                |