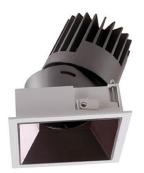

## PRO-D

Lavov Downlights from the family PRO-D ,power 18 W and CRI 90 with an optic 24 degrees made in Die Cast Aluminum finished in White with a real lumen output of 1163lm and an efficiency of64,61lm/W. DALI driver.