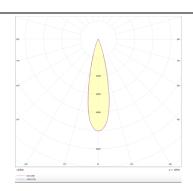

## **Photometry**

| Product                     |                    |
|-----------------------------|--------------------|
| Real power (W)              | 18                 |
| Real luminous flux (Lm)     | 1163               |
| Luminous efficiency (Lm/W)  | 64.611111111111001 |
| Beam angle (º)              | 24                 |
| Life time (h)               | 50000 h L80B10     |
| IP                          | 20                 |
| Electrical class insulation | Clas II            |
| Colour                      | White              |
| Control gear included       | Yes                |
| Control gear                | DALI               |
| Flicker Free                | Yes                |
| Light source                | LED                |
| Type of LED                 | СОВ                |
| Colour temperature (K)      | 3000               |
| Colour consistency (SDCM)   | SDCM<3             |
| CRI                         | 90                 |