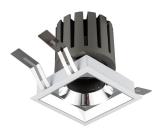

## INDOOR / DOWNLIGHTS / PRO-D / **PRO-DS**

## Item code 86.D026.2323.01

- Installation and wiring of luminaire must be in accordance with all applicable local codes.
- Installation, inspection, and maintenance of luminaires should be performed by a qualified electrician.
- DO NOT make or alter any open holes in the luminaire. Do not modify the luminaire.
- DO NOT install damaged product.
- Make sure electrical power is OFF before and during installation and maintenance.
- Make sure the equipment is properly grounded.
- Make sure the supply voltage is same as the rated fixture voltage.