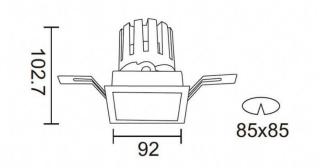

## PRO-DS

Lavov downlight from the family PRO-DS with a power of 17,73W and an optics 24 degrees . CCT 3000K. With a total lumen output of 1556lm and a luminous efficiency of 87,76lm/W.DALI driver. Made in die cast aluminum and finished in Black color.

| Product                     |                |
|-----------------------------|----------------|
| Real power (W)              | 17.73          |
| Real luminous flux (Lm)     | 1556           |
| Luminous efficiency (Lm/W)  | 87.76          |
| Beam angle (º)              | 24             |
| Life time (h)               | 50000 h L80B10 |
| IP                          | 20             |
| Electrical class insulation | Clas II        |
| Colour                      | Black          |
| Control gear included       | Yes            |
| Control gear                | DALI           |
| Flicker Free                | Yes            |
| Light source                | LED            |
| Type of LED                 | СОВ            |
| Colour temperature (K)      | 3000           |
| Colour consistency (SDCM)   | SDCM<3         |
| CRI                         | 90             |