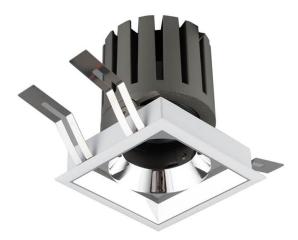

## PRO-DS

Lavov downlight from the family PRO-DS with a power of 17,73W and an optics 24 degrees . CCT 3000K. With a total lumen output of 1556lm and a luminous efficiency of 87,76lm/W.DALI driver. Made in die cast aluminum and finished in Black color.