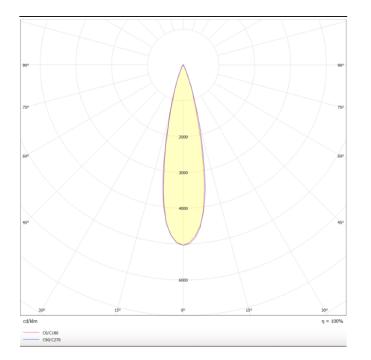

## Scheme

Photometry

## PRO-DS

Lavov downlight from the family PRO-DS with a power of 17,73W and an optics 24 degrees . CCT 3000K. With a total lumen output of 1556lm and a luminous efficiency of 87,76lm/W.DALI driver. Made in die cast aluminum and finished in Black color.

| Product                     |                |
|-----------------------------|----------------|
| Real power (W)              | 17.73          |
| Real luminous flux (Lm)     | 1556           |
| Luminous efficiency (Lm/W)  | 87.76          |
| Beam angle (º)              | 24             |
| Life time (h)               | 50000 h L80B10 |
| IP                          | 20             |
| Electrical class insulation | Clas II        |
| Colour                      | Black          |
| Control gear included       | Yes            |
| Control gear                | DALI           |
| Flicker Free                | Yes            |
| Light source                | LED            |
| Type of LED                 | СОВ            |
| Colour temperature (K)      | 3000           |
| Colour consistency (SDCM)   | SDCM<3         |
| CRI                         | 90             |