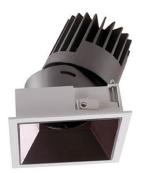

## PRO-D

Lavov Downlights from the family PRO-D ,power 18 W and CRI 90 with an optic 24 degrees made in Die Cast Aluminum finished in Black with a real lumen output of 1163lm and an efficiency of64,61lm/W. DALI driver.