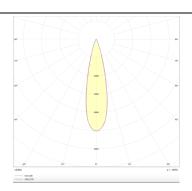

## PRO-D

Lavov Downlights from the family PRO-D ,power 18 W and CRI 90 with an optic 24 degrees made in Die Cast Aluminum finished in Black with a real lumen output of 1163lm and an efficiency of64,61lm/W. DALI driver.

## **Photometry**

| Product                     |                    |
|-----------------------------|--------------------|
| Real power (W)              | 18                 |
| Real luminous flux (Lm)     | 1163               |
| Luminous efficiency (Lm/W)  | 64.611111111111001 |
| Beam angle (º)              | 24                 |
| Life time (h)               | 50000 h L80B10     |
| IP                          | 20                 |
| Electrical class insulation | Clas II            |
| Colour                      | Black              |
| Control gear included       | Yes                |
| Control gear                | DALI               |
| Flicker Free                | Yes                |
| Light source                | LED                |
| Type of LED                 | СОВ                |
| Colour temperature (K)      | 3000               |
| Colour consistency (SDCM)   | SDCM<3             |
| CRI                         | 90                 |