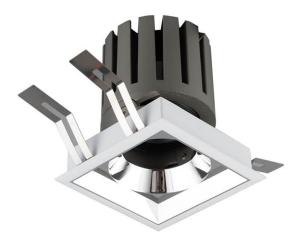

## PRO-DS

Lavov downlight from the family PRO-DS with a power of 17,73W and an optics 24 degrees . CCT 3000K. With a total lumen output of 1556lm and a luminous efficiency of 87,76lm/W.DALI driver. Made in die cast aluminum and finished in Silver color.

| Item code    | 86.D026.2323.03<br>Indoor<br>Downlights    |  |
|--------------|--------------------------------------------|--|
| Product type |                                            |  |
| Category     |                                            |  |
| Family       | PRO-D                                      |  |
| Subfamily    | PRO-DS                                     |  |
| Pictograms   | □ 220<br>240 v → CRI<br>50 CE              |  |
|              | Driver On IP 50000h<br>INCL. Off 20 L80B10 |  |