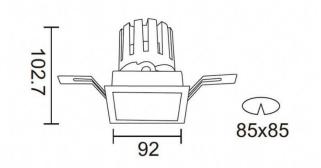

## PRO-DS

Lavov downlight from the family PRO-DS with a power of 17,73W and an optics 24 degrees . CCT 3000K. With a total lumen output of 1556lm and a luminous efficiency of 87,76lm/W.DALI driver. Made in die cast aluminum and finished in Silver color.

| Product                     |                |
|-----------------------------|----------------|
| Real power (W)              | 17.73          |
| Real luminous flux (Lm)     | 1556           |
| Luminous efficiency (Lm/W)  | 87.76          |
| Beam angle (º)              | 24             |
| Life time (h)               | 50000 h L80B10 |
| IP                          | 20             |
| Electrical class insulation | Clas II        |
| Colour                      | Silver         |
| Control gear included       | Yes            |
| Control gear                | DALI           |
| Flicker Free                | Yes            |
| Light source                | LED            |
| Type of LED                 | СОВ            |
| Colour temperature (K)      | 3000           |
| Colour consistency (SDCM)   | SDCM<3         |
| CRI                         | 90             |