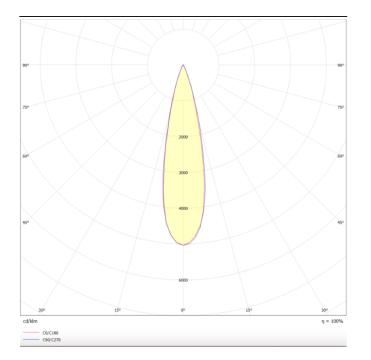

## Scheme

Photometry

## PRO-DS

Lavov downlight from the family PRO-DS with a power of 17,73W and an optics 24 degrees . CCT 3000K. With a total lumen output of 1556lm and a luminous efficiency of 87,76lm/W.DALI driver. Made in die cast aluminum and finished in Silver color.