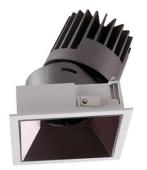

## PRO-D

Lavov Downlights from the family PRO-D ,power 18 W and CRI 90 with an optic 24 degrees made in Die Cast Aluminum finished in Silver with a real lumen output of 1163Im and an efficiency of64,61Im/W. DALI driver.

| ltem code    | 86.D026.2323.03                              |
|--------------|----------------------------------------------|
| Product type | Indoor                                       |
| Category     | Downlights                                   |
| Family       | PRO-D                                        |
| Subfamily    | PRO-D                                        |
| Pictograms   | □ 220 v<br>240 v<br>Xx* 90 CRI C€            |
|              | Driver<br>INCL. Off Date IP 50000h<br>L80B10 |