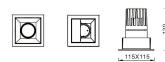

## PRO-D

Lavov Downlights from the family PRO-D ,power 18 W and CRI 90 with an optic 24 degrees made in Die Cast Aluminum finished in Silver with a real lumen output of 1163Im and an efficiency of64,61Im/W. DALI driver.

| ltem code    | 86.D026.2323.03                              |
|--------------|----------------------------------------------|
| Product type | Indoor                                       |
| Category     | Downlights                                   |
| Family       | PRO-D                                        |
| Subfamily    | PRO-D                                        |
| Pictograms   | □ 220 v<br>240 v<br>Xx* 90 CRI C€            |
|              | Driver<br>INCL. Off Date IP 50000h<br>L80B10 |

## Scheme



## Photometry



| Product                     |                   |
|-----------------------------|-------------------|
| Real power (W)              | 18                |
| Real luminous flux (Lm)     | 1163              |
| Luminous efficiency (Lm/W)  | 64.61111111111001 |
| Beam angle (º)              | 24                |
| Life time (h)               | 50000 h L80B10    |
| IP                          | 20                |
| Electrical class insulation | Clas II           |
| Colour                      | Silver            |
| Control gear included       | Yes               |
| Control gear                | DALI              |
| Flicker Free                | Yes               |
| Light source                | LED               |
| Type of LED                 | СОВ               |
|