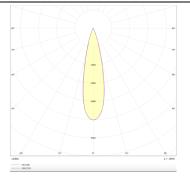

## Photometry

| Product                     |                   |
|-----------------------------|-------------------|
| Real power (W)              | 18                |
| Real luminous flux (Lm)     | 1163              |
| Luminous efficiency (Lm/W)  | 64.61111111111001 |
| Beam angle (º)              | 24                |
| Life time (h)               | 50000 h L80B10    |
| IP                          | 20                |
| Electrical class insulation | Clas II           |
| Colour                      | Silver            |
| Control gear included       | Yes               |
| Control gear                | DALI              |
| Flicker Free                | Yes               |
| Light source                | LED               |
| Type of LED                 | СОВ               |
| Colour temperature (K)      | 3000              |
| Colour consistency (SDCM)   | SDCM<3            |
| CRI                         | 90                |