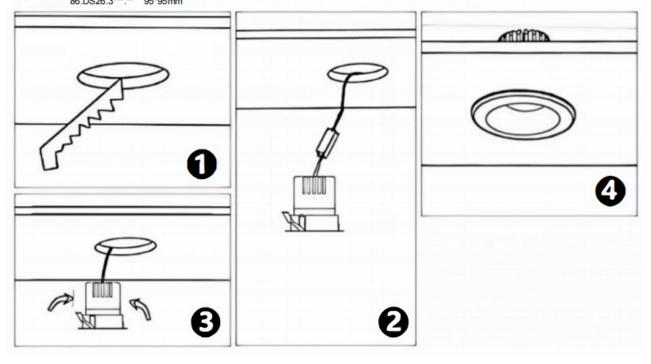

## Cut out in the right size

86.D025.0\*\*\*.\*\* 75mm 86.D025.1\*\*\*.\*\* 75mm 86.D025.2\*\*\*.\*\* 85mm 86.D025.3\*\*\*.\*\* 95mm 86.DS25.1\*\*\*.\*\* 75mm 86.DS25.2\*\*\*.\*\* 85mm 86.DS25.3\*\*\*.\*\* 95mm 86.D026.1\*\*\*.\*\* 75\*75mm 86.D026.2\*\*\*.\*\* 85\*85mm 86.D026.3\*\*\*.\*\* 95\*95mm 86.DS26.1\*\*\*.\*\* 75\*75mm 86.DS26.2\*\*\*.\*\* 86.DS26.3\*\*\*.\*\* 95\*95mm