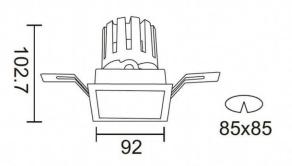

Scheme

| Product                     |                |
|-----------------------------|----------------|
| Real power (W)              | 17.73          |
| Real luminous flux (Lm)     | 1556           |
| Luminous efficiency (Lm/W)  | 87.76          |
| Beam angle (º)              | 36             |
| Life time (h)               | 50000 h L80B10 |
| IP                          | 20             |
| Electrical class insulation | Clas II        |
| Colour                      | White          |
| Control gear included       | Yes            |
| Control gear                | ON/OFF         |
| Flicker Free                | Yes            |
| Light source                | LED            |
| Type of LED                 | СОВ            |
| Colour temperature (K)      | 3000           |
| Colour consistency (SDCM)   | SDCM<3         |
| CRI                         | 90             |
|                             |                |