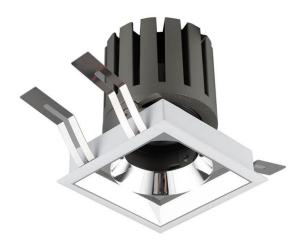

## PRO-DS

Lavov downlight from the family PRO-DS with a power of 17,73W and an optics 36 degrees . CCT 3000K. With a total lumen output of 1556lm and a luminous efficiency of 87,76lm/W.ON/OFF driver. Made in die cast aluminum and finished in White color.

| Item code    | 86.D026.2331.01                            |  |
|--------------|--------------------------------------------|--|
| Product type | Indoor                                     |  |
| Category     | Downlights                                 |  |
| Family       | PRO-D                                      |  |
| Subfamily    | PRO-DS                                     |  |
| Pictograms   | □ 220 v → CRI CE                           |  |
|              | Driver On IP 50000h<br>INCL. Off 20 L80B10 |  |