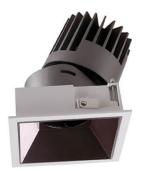

## PRO-D

Lavov Downlights from the family PRO-D ,power 18 W and CRI 90 with an optic 36 degrees made in Die Cast Aluminum finished in White with a real lumen output of 1197lm and an efficiency of 66,5lm/W. ON/OFF driver.

## Scheme

| Product                     |                |
|-----------------------------|----------------|
| Real power (W)              | 18             |
| Real luminous flux (Lm)     | 1197           |
| Luminous efficiency (Lm/W)  | 66.5           |
| Beam angle (º)              | 36             |
| Life time (h)               | 50000 h L80B10 |
| IP                          | 20             |
| Electrical class insulation | Clas II        |
| Colour                      | White          |
| Control gear included       | Yes            |
| Control gear                | ON/OFF         |
| Flicker Free                | Yes            |
| Light source                | LED            |
| Type of LED                 | СОВ            |
| Colour temperature (K)      | 3000           |
| Colour consistency (SDCM)   | SDCM<3         |
| CRI                         | 90             |
|                             |                |