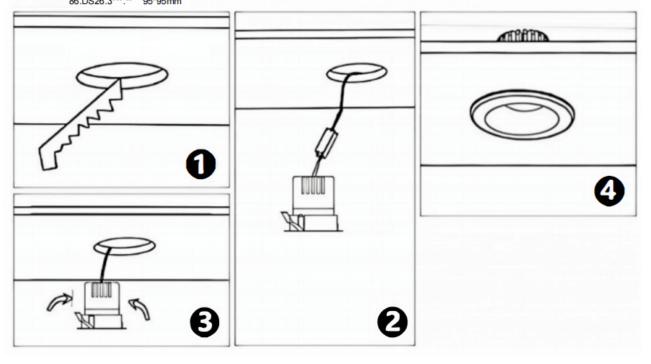

## Item code 86.D026.2331.01

- Installation and wiring of luminaire must be in accordance with all applicable local codes.
- Installation, inspection, and maintenance of luminaires should be performed by a qualified electrician.
- DO NOT make or alter any open holes in the luminaire. Do not modify the luminaire.
- DO NOT install damaged product.
- Make sure electrical power is OFF before and during installation and maintenance.
- Make sure the equipment is properly grounded.
- Make sure the supply voltage is same as the rated fixture voltage.

## Cut out in the right size

86.D025.0\*\*\*.\*\* 75mm 86.D025.1\*\*\*.\*\* 75mm 86.D025.2\*\*\*.\*\* 85mm 86.D025.3\*\*\*.\*\* 95mm 86.DS25.1\*\*\*.\*\* 75mm 86.DS25.2\*\*\*.\*\* 85mm 86.DS25.3\*\*\*.\*\* 95mm 86.D026.1\*\*\*.\*\* 75\*75mm 86.D026.2\*\*\*.\*\* 85\*85mm 86.D026.3\*\*\*.\*\* 95\*95mm 86.DS26.1\*\*\*.\*\* 75\*75mm 86.DS26.2\*\*\*.\*\* 86.DS26.3\*\*\*.\*\* 95\*95mm