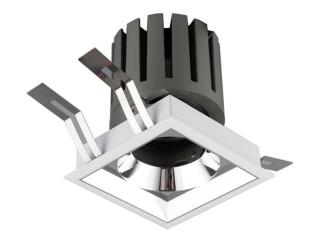

## **PRO-DS**

Lavov downlight from the family PRO-DS with a power of 17,73W of 1556lm and a luminous efficiency of 87,76lm/W.ON/OFF driver. Made in die cast aluminum and finished in Black color.

| Item code    | 86.D026.2331.02 Indoor Downlights PRO-D |                                 |          |           |                                   |
|--------------|-----------------------------------------|---------------------------------|----------|-----------|-----------------------------------|
| Product type |                                         |                                 |          |           |                                   |
| Category     |                                         |                                 |          |           |                                   |
| Family       |                                         |                                 |          |           |                                   |
| Subfamily    | PRO-DS                                  |                                 |          |           |                                   |
| Pictograms   |                                         | <sup>220</sup> <sub>240</sub> V | xx₀<br>≎ | CRI<br>90 | CE                                |
|              | Driver<br>INCL.                         | On<br>Off                       | DALI     | IP<br>20  | 50000h<br><b>L</b> 80 <b>B</b> 10 |