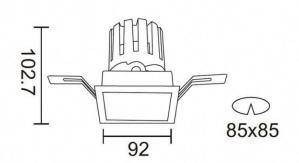

## **Scheme**

| Product                     |                |  |  |
|-----------------------------|----------------|--|--|
| Real power (W)              | 17.73          |  |  |
| Real luminous flux (Lm)     | 1556           |  |  |
| Luminous efficiency (Lm/W)  | 87.76          |  |  |
| Beam angle (º)              | 36             |  |  |
| Life time (h)               | 50000 h L80B10 |  |  |
| IP                          | 20             |  |  |
| Electrical class insulation | Clas II        |  |  |
| Colour                      | Black          |  |  |
| Control gear included       | Yes            |  |  |
| Control gear                | ON/OFF         |  |  |
| Flicker Free                | Yes            |  |  |
| Light source                | LED            |  |  |
| Type of LED                 | СОВ            |  |  |
| Colour temperature (K)      | 3000           |  |  |
| Colour consistency (SDCM)   | SDCM<3         |  |  |
| CRI                         | 90             |  |  |