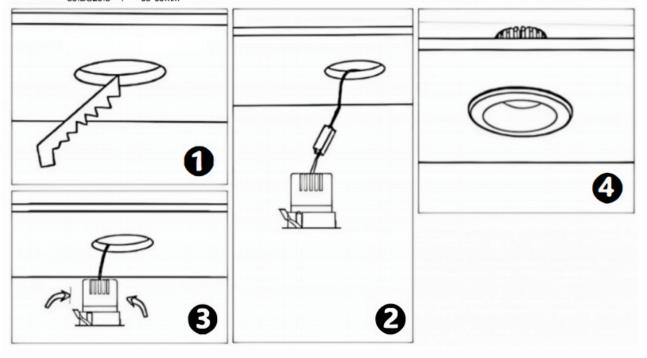

## Item code 86.D026.2331.02

- Installation and wiring of luminaire must be in accordance with all applicable local codes.
- Installation, inspection, and maintenance of luminaires should be performed by a qualified electrician.
- DO NOT make or alter any open holes in the luminaire. Do not modify the luminaire.
- DO NOT install damaged product.
- Make sure electrical power is OFF before and during installation and maintenance.
- Make sure the equipment is properly grounded.
- Make sure the supply voltage is same as the rated fixture voltage.